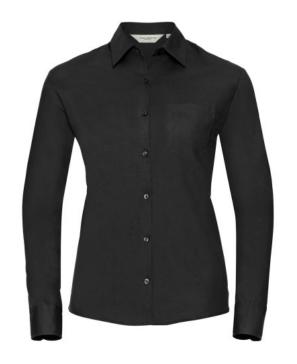

## **Specification**

RUSSELL women's long sleeve shirt PURE COTTON. Elegant and very durable shirt with the comfort of pure cotton. Classic collar without buttons, one button on cuff, pocket on the right. 100% Poplim cotton, 120/125 g / m2. Laundry at 40 degrees . EASY CARE - dries fast, easy to iron black S