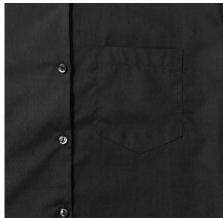

## **Specification**

RUSSELL women's long sleeve shirt PURE COTTON. Elegant and very durable shirt with the comfort of pure cotton. Classic collar without buttons, one button on cuff, pocket on the right. 100% Poplim cotton, 120/125 g / m2. Laundry at 40 degrees . EASY CARE - dries fast, easy to iron black S