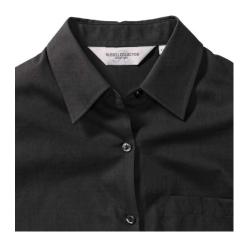

## **Specification**

RUSSELL women's long sleeve shirt PURE COTTON. Elegant and very durable shirt with the comfort of pure cotton. Classic collar without buttons, one button on cuff, pocket on the right. 100% Poplim cotton, 120/125 g / m2. Laundry at 40 degrees . EASY CARE - dries fast, easy to iron black S