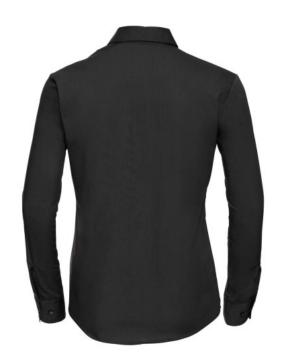

## **Specification**

RUSSELL women's long sleeve shirt PURE COTTON. Elegant and very durable shirt with the comfort of pure cotton. Classic collar without buttons, one button on cuff, pocket on the right. 100% Poplim cotton, 120/125 g / m2. Laundry at 40 degrees . EASY CARE - dries fast, easy to iron black S